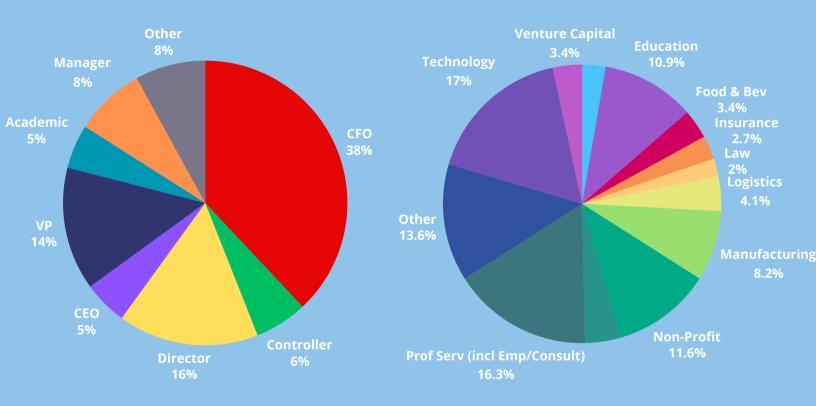

# ACCESS TO OVER 325 FINANCE EXECUTIVES

#### **BY TITLE**

#### **BY INDUSTRY**