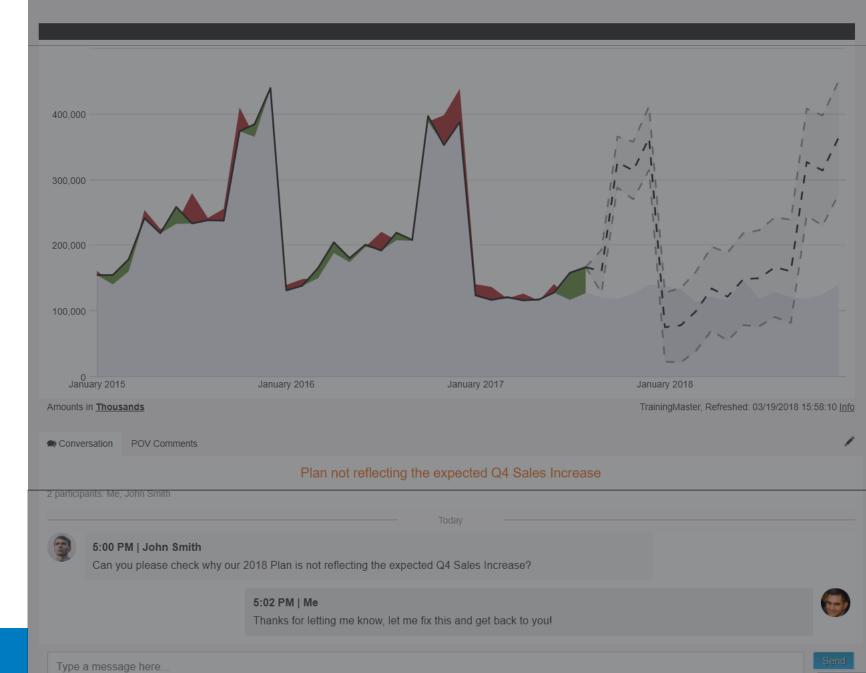

# **Telling vs. Storytelling**

- No Context
- No Analysis
- No Action
- Unguided data presentations