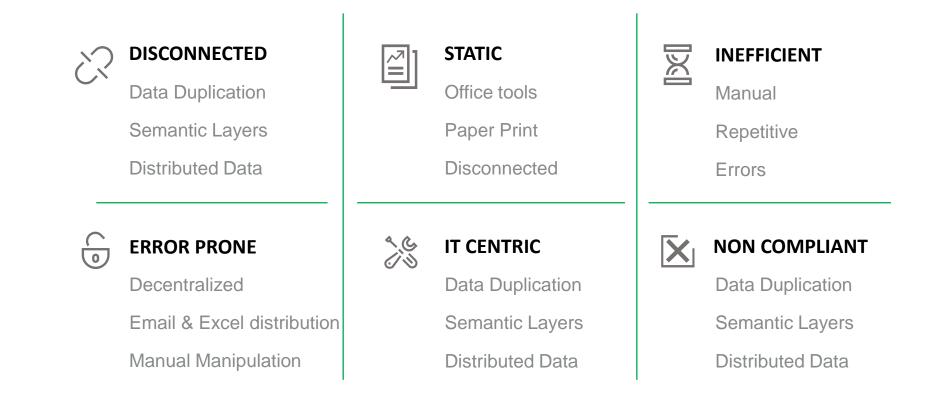

# **Pitfalls of Traditional Reporting**

Of your total time spent on reporting, what percentage of your time is spent on analysis and recommendations?

- Less than 10%
- 10-25%
- 25-50%
- 50-75%
- Greater than 65%