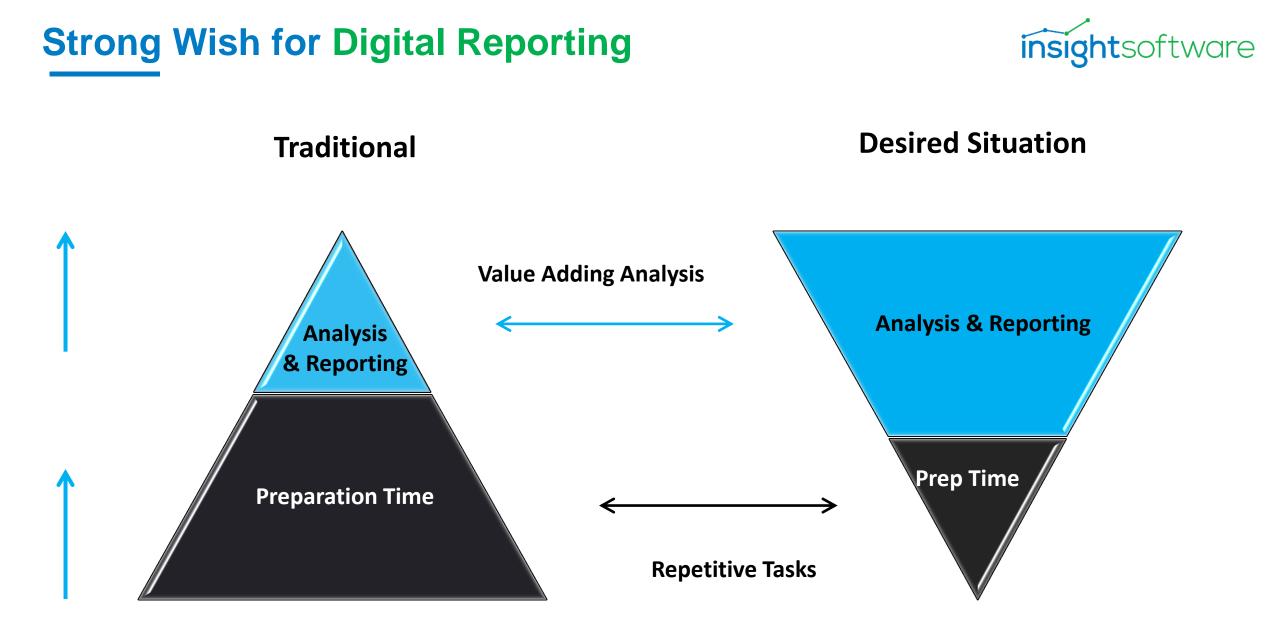

# **Pitfalls of Traditional Reporting**

Of your total time spent on reporting, what percentage of your time is spent on analysis and recommendations?

- Less than 10%
- 10-25%
- 25-50%
- 50-75%
- Greater than 65%