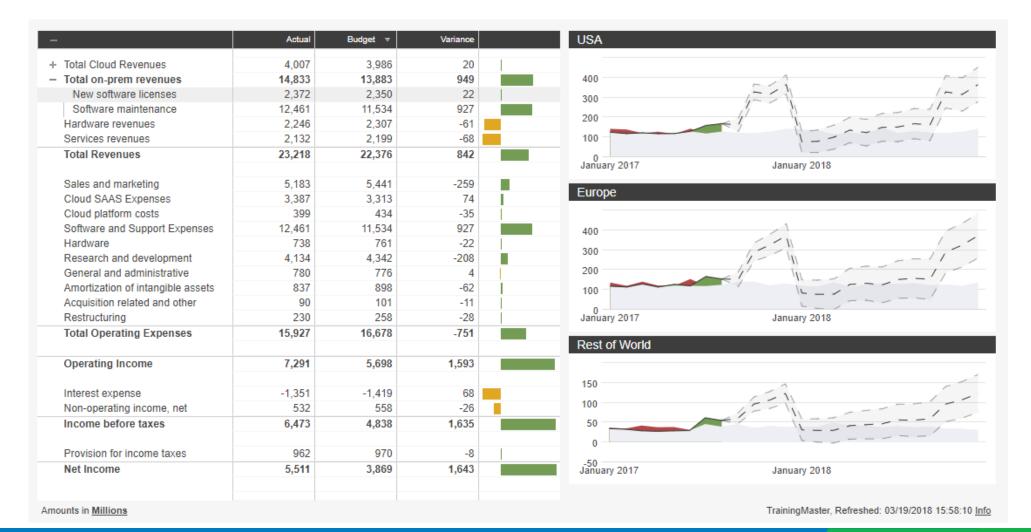

# **Telling vs. Storytelling**

- No Context
- No Analysis
- No Action
- Unguided data presentations