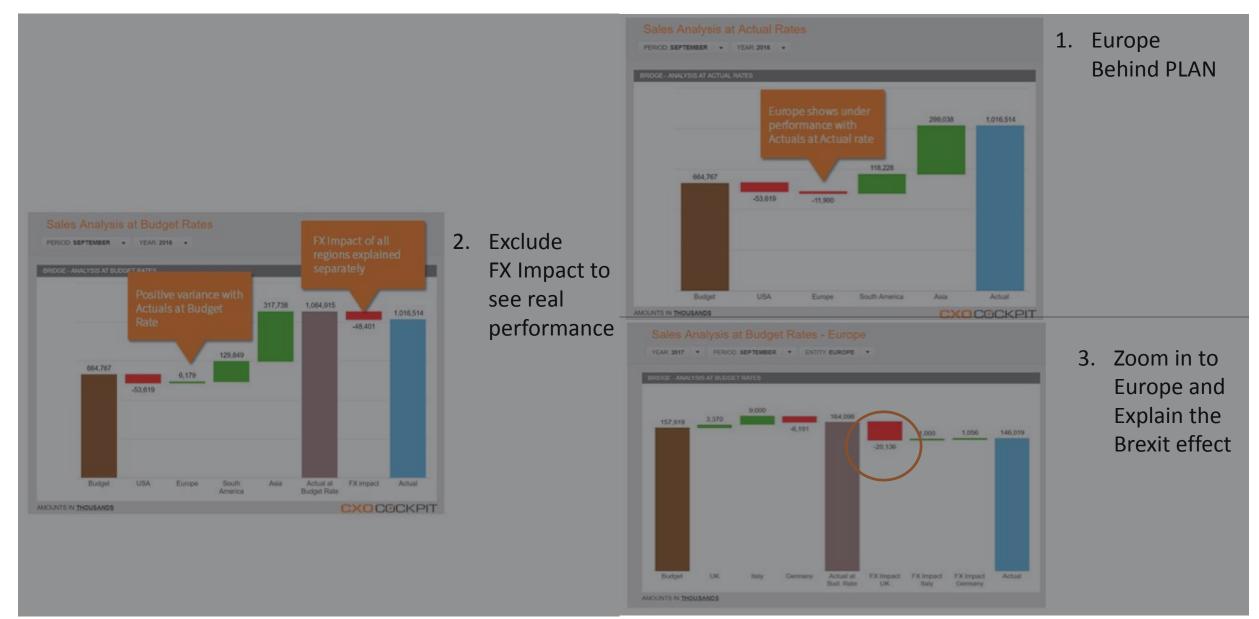

# **Telling vs. Storytelling**

- No Context
- No Analysis
- No Action
- Unguided data presentations