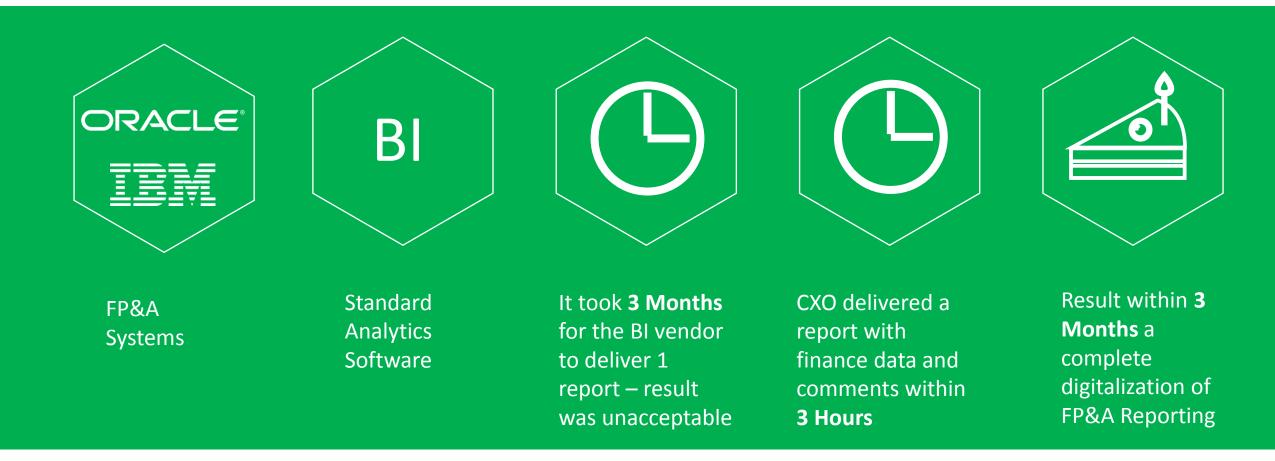

# **Pitfalls of Traditional Reporting**

Of your total time spent on reporting, what percentage of your time is spent on analysis and recommendations?

- Less than 10%
- 10-25%
- 25-50%
- 50-75%
- Greater than 65%