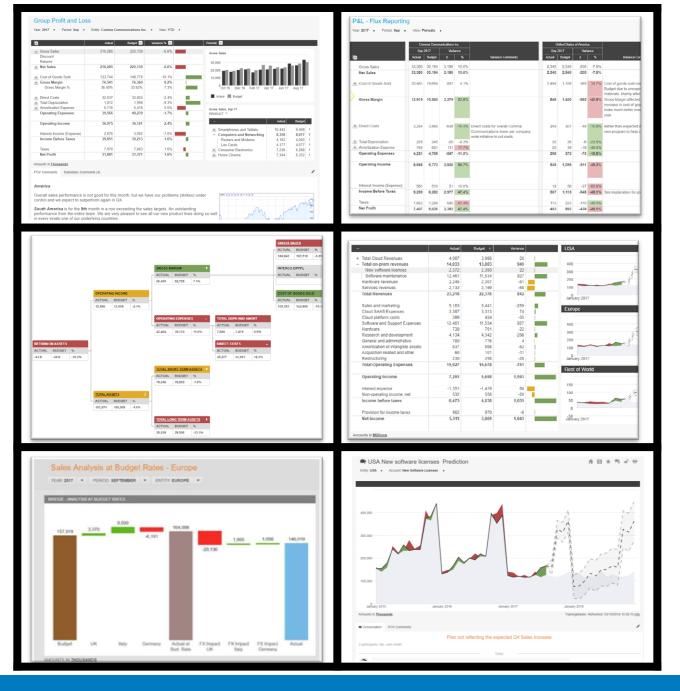

# **Telling vs. Storytelling**

- No Context
- No Analysis
- No Action
- Unguided data presentations